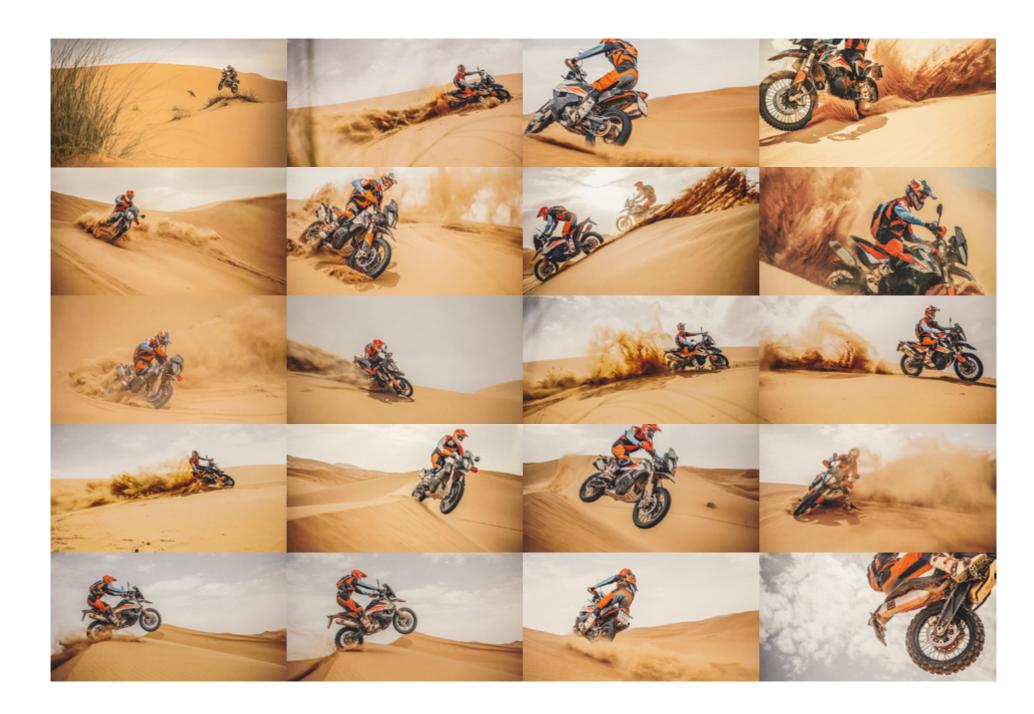

## UNLIMITED OFFROAD ADVENTURE

KTM's race-winning rally experience inspired this lightweight Travel machine. Capable of taking riders to the ends of the earth and back in true READY TO RACE fashion – the KTM 790 ADVENTURE R links KTM's competition bikes with their street legal range. Packed with Dakar Rally-winning DNA, it has all you need to push the boundaries of exploration to new limits, meeting the demands of even the hardiest adventure riders.

## TRAVEL WITHOUT LIMITS

This offroad-annihilating machine wasn't made to be kept clean. It's for the extreme adventurer who needs a wider range, but also wants to tackle every obstacle along the way. Compact and powerful, this lightweight ADVENTURE is the most performance focused middleweight Travel-Enduro bike available. It is agile and sporty on the road, while its smooth 95 hp parallel-twin and 240 mm of travel, keep you going long after the paved roads have disappeared. Out there, it's just you, the terrain, and whatever nature throws your way.