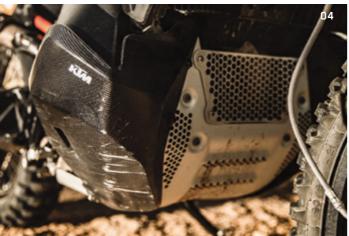

#### 04 FUEL TANK PROTECTION KIT

High-quality, lightweight carbon fiber guards for added tank protection and a premium, competition look and feel.