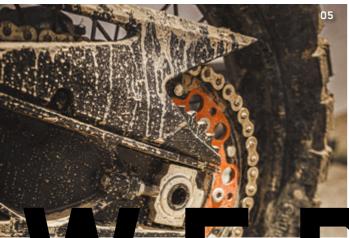

### 05 SUPERSPROX STEALTH REAR SPROCKET

Extremely lightweight sprocket with alloy steel teeth for extra-long life and an aluminum center section that reduces unsprung mass.