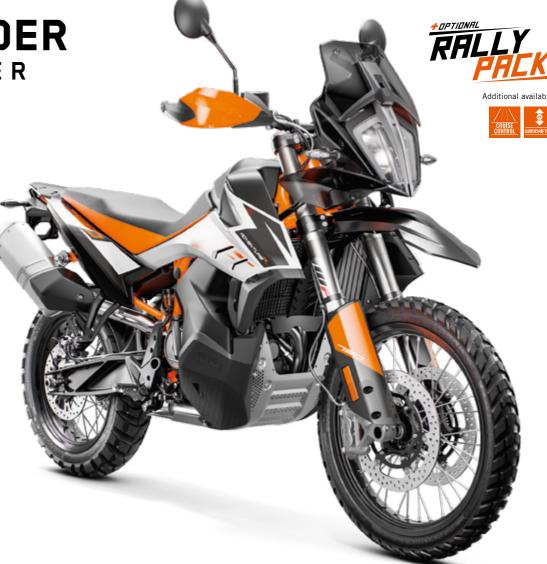

## UNLIMITED OFFROAD ADVENTURE

KTM's race-winning rally experience inspired this lightweight Travel machine. Capable of taking riders to the ends of the earth and back in true READY TO RACE fashion – the KTM 790 ADVENTURE R links KTM's competition bikes with their street legal range. Packed with Dakar Rally-winning DNA, it has all you need to push the boundaries of exploration to new limits, meeting the demands of even the hardiest adventure riders.

## TRAVEL WITHOUT LIMITS

This offroad-annihilating machine wasn't made to be kept clean. It's for the extreme adventurer who needs a wider range, but also wants to tackle every obstacle along the way. Compact and powerful, this lightweight ADVENTURE is the most performance focused middleweight Travel-Enduro bike available. It is agile and sporty on the road, while its smooth 95 hp parallel-twin and 240 mm of travel, keep you going long after the paved roads have disappeared. Out there, it's just you, the terrain, and whatever nature throws your way.

### **ADVENTURE HARDER** WITH THE KTM 790 ADVENTURE R

A serious offroad motorcycle at its core. It is well-equipped for adventurers who want to tackle a wide range of challenging terrain with offroad race bike competency, whilst enjoying the comfort of long-distance travel ergonomics and the convenience of sophisticated electronics.