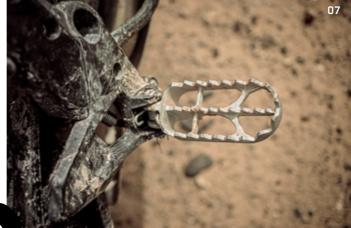

#### 07 FOOTPEG SET

Footpegs with enlarged tread surface area, developed and used by our multiple Dakar winners. The result is fatigue-free stand-up riding and greater control and safety.