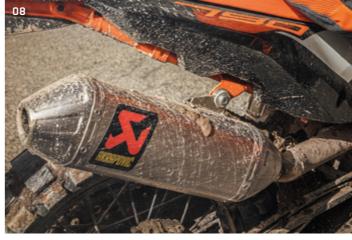

### 08 AKRAPOVIČ "SLIP-ON LINE"

Lightweight, plug and play slip-on exhaust made from high-grade titanium, saving you around 1 kg of weight and producing that head-turning rally bike sound.