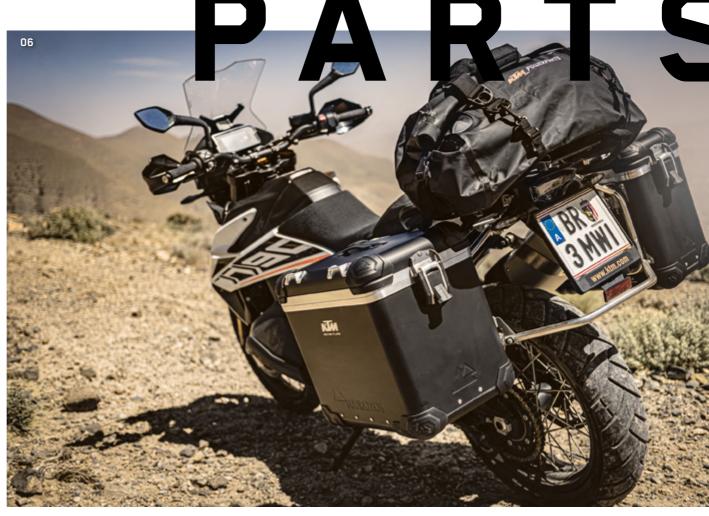

#### 02 LUGGAGE BAG

Completely waterproof and adaptable in size! The ideal solution for those who go on short and long tours.

03 TOURING CASE SET

A set of touring side cases made perfectly to fit. Adding 66 liters of volume for you to carry up to 20 kg of additional luggage on the journey.

### 06 TOURATECH CASES

Robust, yet stylish aluminum cases, which pass all extreme adventure tests with flying colors.