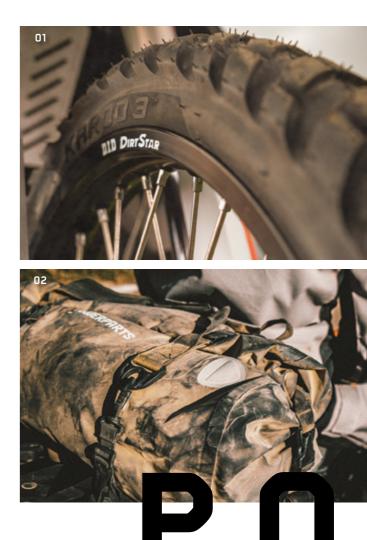

#### 01 HEAVY DUTY WHEELS

Planning to test your ADVENTURE in the toughest environments? No problem at all with our heavyduty wheels: Already tested by world travelers, these extremely sturdy rims feature a tube-type design for all popular offroad tires.

#### 02 LUGGAGE BAG

Completely waterproof and adaptable in size! The ideal solution for those who go on short and long tours.

03 TOURING CASE SET

A set of touring side cases made perfectly to fit. Adding 66 liters of volume for you to carry up to 20 kg of additional luggage on the journey.