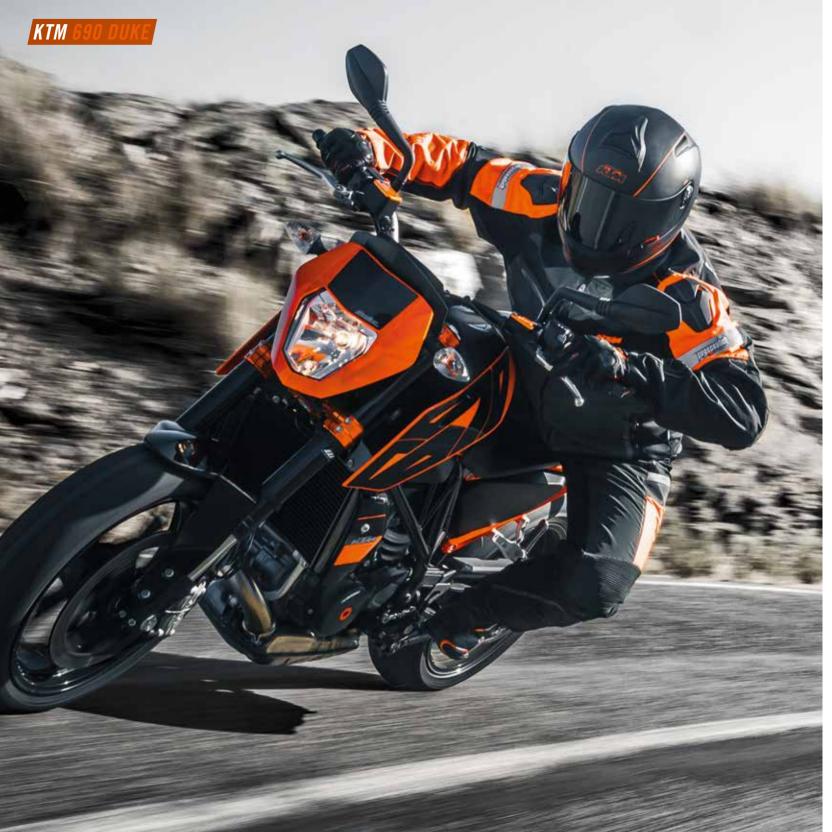

Over the past 22 years KTM DUKE has boldly turned the naked bike segment on its head. Now, KTM introduces the new generation KTM 690 DUKE! Even faster and more powerful with an all-new engine, it takes the rebellious DUKE ancestry and enhances it with modern technological advancements. Proudly raw, pure and extreme with minimalist styling. Sheer power and unbeatable agility make the KTM 690 DUKE a thrilling ride no matter where the road takes you.

KTM 690 DUKE

There is no time to look over your shoulder. KTM DUKE riders always have their eyes firmly set on the road ahead, searching for new thrills and challenges. For 2016 the KTM 690 DUKE boasts sharp new color, trim and graphics – reflecting the bold intentions and emphasizing the thrilling performance focus of the most powerful single-cylinder on the road. Available in two different color schemes: white for a bright, bold look – or orange, to emphasize the READY TO RACE attitude.

# REFINED IN ALL THE

Be one with your DUKE. With the first twist of the throttle on the new KTM 690 DUKE, you will notice the natural and easy riding position. Improvements to the triple clamps and seat make for an even better connection between rider and bike, while a newly developed EURO 4 compliant exhaust contributes to the overall weight reduction and enhances the light and agile feel.