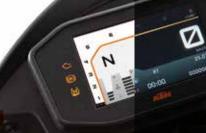

#### **TFT DISPLAY**

Prowl the streets with confidence, day or night. Two visual TFT display modes make it easy to read at all times, as the high-end display automatically adapts to variations in the surrounding light and riding parameters. A red-colored rev-counter indicates the higher rev range, and the revs are displayed in blue when the engine is still cold.

KTM 690 DUKE 4 1 5

NIGHT