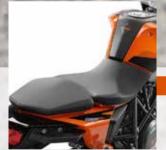

The narrow new seat design is shaped to suit the unique upright riding position of the DUKE range. The slim seat gives the rider more ease of movement and better control, but also cuts down on overall bike weight.