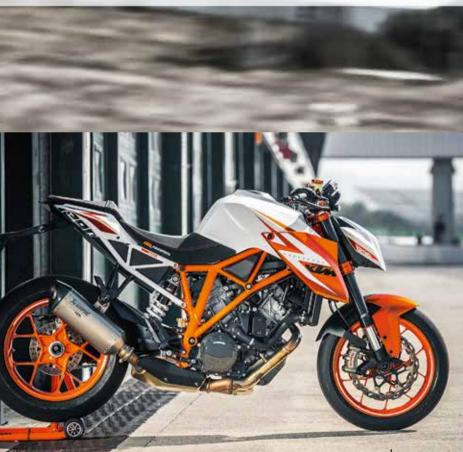

There isn't a more wicked, wild or worthy naked bike that exists. The raw power and pure performance of the KTM 1290 SUPER DUKE R raises the bar for twin-cylinder motorcycle performance. 173 hp of frightening power and an absurd 144 Nm of torque speak for themselves. The most phenomenal fact about THE BEAST is that it hides a genius twist. The nutty KTM professors that designed this phenomenal naked bike utilized cutting-edge technology. They harnessed the wild motor and crazy power-to-weight ratio with high-tech features – making it possible for mere mortals to ride it safely. This is the most fun you can have on two wheels.

# NOTHING CLOSE

17.5

The ultimate weapon in KTM's naked bike arsenal, the KTM 1290 SUPER DUKE R is KTM's most powerful motorcycle motor, craftily slung into a compact naked bike frame. The epicenter of its fury is the largest version of KTM's LC8 engine, featuring a well-balanced bore and stroke. The slim four-valve engine pumps out equal doses of peak power and brutally tractable torque for a riding experience that has to be experienced to be believed.

#### ENGINE

Nothing can compare to the insane inner workings of KTM 1290 SUPER DUKE R! A spectacle in itself, the LC8 engine is one of the lightest big twins in the world, yet it produces 173 hp to rage on the asphalt, thanks to state-of-the-art DOHC four-valve cylinder heads. Ride-by-wire throttle technology not only ensures exceptional throttle control for instant response every time; it also works with the onboard electronics to ensure that the phenomenal torque does not cause unexpected rear-wheel slippage or unintentional wheelies.