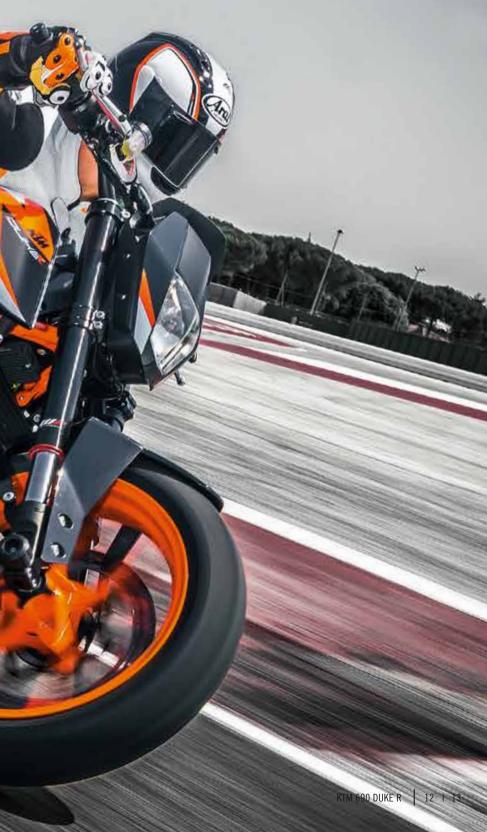

# RAVAGE THE RACE TRACK

There has never been a more race-ready production single-cylinder naked bike than the new KTM 690 DUKE R. The "R" is a full-blooded track-ready version of the KTM's mighty single-cylinder naked bike — in a sleek, aggressive and race-inspired chassis. A pure performance machine trimmed of all excess fat to combine the raw attitude of its DUKE ancestry with the latest race-track-oriented details to maximize the technological and performance advancements of the already impressive KTM 690 DUKE platform.

The KTM 690 DUKE R is the most radical single-cylinder street bike available. There is nothing practical or sensible about it. Tar-peeling torque, eye-watering power, heart-racing agility and incredible stopping-power. Uncompromised race styling and an exceptional power-to-weight ratio make it the ideal bike for those who live life to the full and thrive on pushing their limits. This rubber-burning beauty includes MSC with cornering ABS, Ride Modes, MTC, MSR and Supermoto Mode.

#### MSC WITH CORNERING ABS

KTM 690 DUKE R

Corner with more control and confidence thanks to next-level technology. The BOSCH 9M+ lean-angle sensitive cornering ABS system comes as standard and delivers safer braking in corners, even when leaned over. Standard Supermoto mode allows full front-wheel ABS function, while allowing the back wheel to be locked.