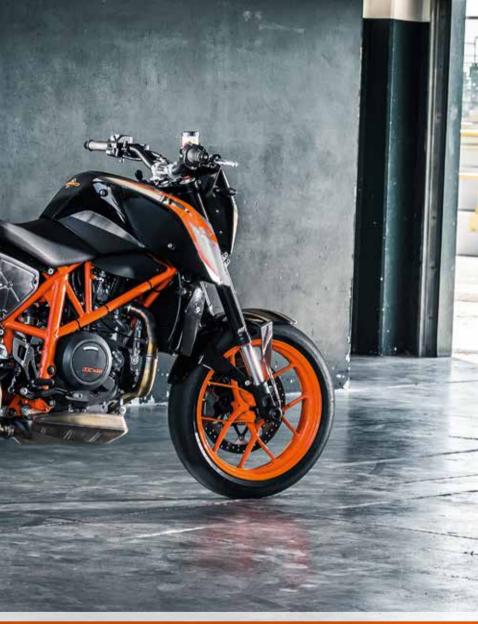

#### CHASSIS AND RIMS

The KTM factory orange coated steel-trellis frame is light and perfectly balanced. It guarantees playful handling, straight-line stability and razor-sharp cornering precision. Lightweight orange alloy rims complete the READY TO RACE aesthetics.