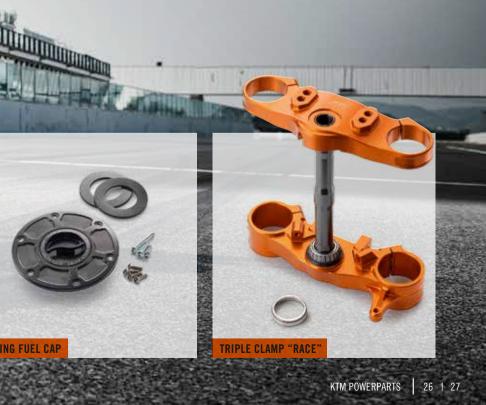

Only a special kind of maniac would want to take a magnificent machine like the KTM 1290 SUPER DUKE R and intentionally make it even wilder. Well, for such unique lunatics, we proudly present the new SPECIAL EDITION of THE BEAST available for a limited production period. With a strikingly different color-scheme and graphics, it is fitted top to bottom with premium KTM PowerParts components and an AKRAPOVIC silencer to add an extra dose of wildness to the already notorious BEAST.

- AKRAPOVIC SLIP ON SILENCER - TRIPLE CLAMP "RACE"

- WAVE BRAKE DISKS FRONT AND REAR

- ERGO SEAT

- CARBON PROTECTORS FOR CLUTCH AND IGNITION COVER

- AND MANY MORE

KTM POWERPARTS