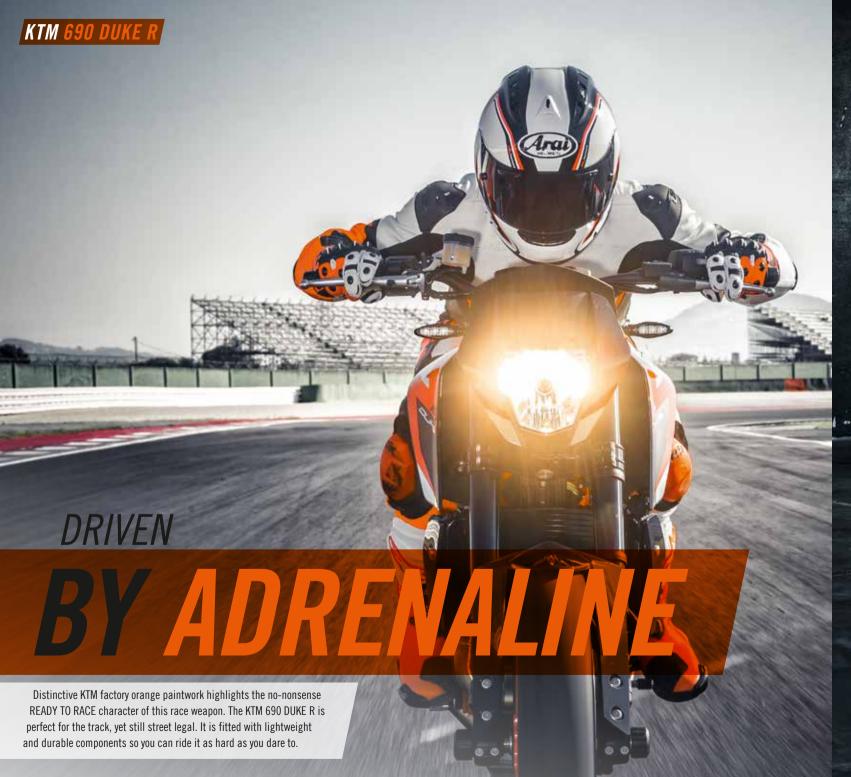

# RAVAGE THE RACE TRACK

There has never been a more race-ready production single-cylinder naked bike than the new KTM 690 DUKE R. The "R" is a full-blooded track-ready version of the KTM's mighty single-cylinder naked bike — in a sleek, aggressive and race-inspired chassis. A pure performance machine trimmed of all excess fat to combine the raw attitude of its DUKE ancestry with the latest race-track-oriented details to maximize the technological and performance advancements of the already impressive KTM 690 DUKE platform.

The KTM 690 DUKE R is the most radical single-cylinder street bike available. There is nothing practical or sensible about it. Tar-peeling torque, eye-watering power, heart-racing agility and incredible stopping-power. Uncompromised race styling and an exceptional power-to-weight ratio make it the ideal bike for those who live life to the full and thrive on pushing their limits. This rubber-burning beauty includes MSC with cornering ABS, Ride Modes, MTC, MSR and Supermoto Mode.