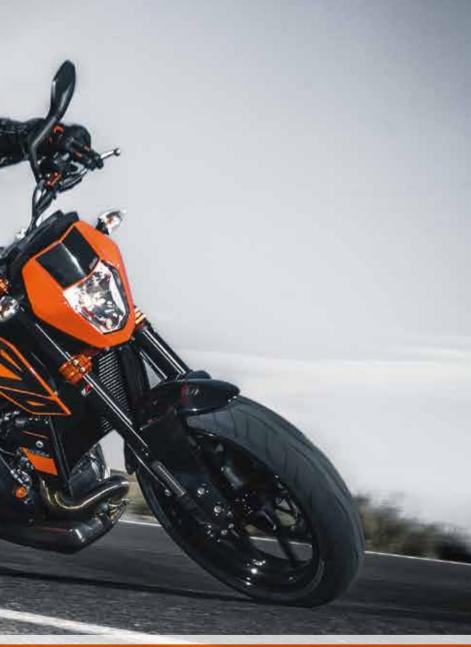

# RAVAGE THE RACE TRACK

There has never been a more race-ready production single-cylinder naked bike than the new KTM 690 DUKE R. The "R" is a full-blooded track-ready version of the KTM's mighty single-cylinder naked bike — in a sleek, aggressive and race-inspired chassis. A pure performance machine trimmed of all excess fat to combine the raw attitude of its DUKE ancestry with the latest race-track-oriented details to maximize the technological and performance advancements of the already impressive KTM 690 DUKE platform.

The KTM 690 DUKE R is the most radical single-cylinder street bike available. There is nothing practical or sensible about it. Tar-peeling torque, eye-watering power, heart-racing agility and incredible stopping-power. Uncompromised race styling and an exceptional power-to-weight ratio make it the ideal bike for those who live life to the full and thrive on pushing their limits. This rubber-burning beauty includes MSC with cornering ABS, Ride Modes, MTC, MSR and Supermoto Mode.

#### CHASSIS AND RIMS

The KTM factory orange coated steel-trellis frame is light and perfectly balanced. It guarantees playful handling, straight-line stability and razor-sharp cornering precision. Lightweight orange alloy rims complete the READY TO RACE aesthetics.