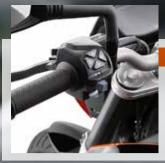

#### MODESWITCH

An illuminated switch makes it easy to browse the TFT menu and also to select your preferred settings for Ride Mode, ABS and Traction Control.

#### **TFT DISPLAY**

Prowl the streets with confidence, day or night. Two visual TFT display modes make it easy to read at all times, as the high-end display automatically adapts to variations in the surrounding light and riding parameters. A red-colored rev-counter indicates the higher rev range, and the revs are displayed in blue when the engine is still cold.